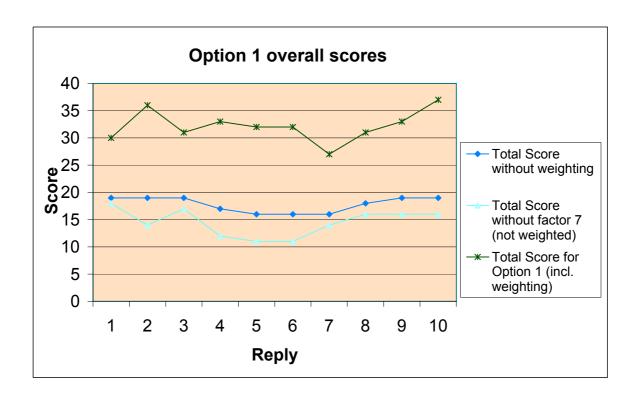

#### Option 1 score information

NB Factor 7 provides the weighting since this factor relates to PCP funds available to other schools in the City and is not a factor relating specifically to Mellor Community Primary School. Scaling is from 1 - 5. 1 = low impact 5 = high impact (This weighting - LE Officer decision)

| Option 1 - Infant building re-built in accordance to BB99,including existing facilities, linked to Children's |         |         |         |         |         |         |         |         |         |          |
|---------------------------------------------------------------------------------------------------------------|---------|---------|---------|---------|---------|---------|---------|---------|---------|----------|
| Centre                                                                                                        | Reply 1 | Reply 2 | Reply 3 | Reply 4 | Reply 5 | Reply 6 | Reply 7 | Reply 8 | Reply 9 | Reply 10 |
| Design standards - for school                                                                                 | 3       | 2       | 4       | 2       | 2       | 2       | 2       | 3       | 3       | 3        |
| Design standards - for school grounds & playing grounds                                                       | 3       | 2       | 3       | 2       | 2       | 2       | 2       | 3       | 4       | 3        |
| 3. Access & mobility                                                                                          | 3       | 3       | 4       | 2       | 2       | 2       | 2       | 3       | 3       | 2        |
| Enrichment opportunities in the locality                                                                      | 3       | 2       | 3       | 2       | 2       | 2       | 3       | 3       | 2       | 3        |
| 5. Improvement to attainment                                                                                  | 3       | 2       | 1       | 2       | 2       | 2       | 2       | 3       | 3       | 3        |
| 6. Disruption & impact on education during building work                                                      | 3       | 3       | 2       | 2       | 1       | 1       | 3       | 1       | 1       | 2        |
| 7. Impact on the number of other school projects funded under the PCP                                         |         | 5       | 2       | 5       | 5       | 5       | 2       | 2       | 3       | 3        |
|                                                                                                               |         |         |         |         |         |         |         |         |         |          |
| Total Score without weighting                                                                                 | 19      | 19      | 19      | 17      | 16      | 16      | 16      | 18      | 19      | 19       |
|                                                                                                               |         |         |         |         |         |         |         |         |         |          |
| Total Score without factor 7 (not weighted)                                                                   | 18      | 14      | 17      | 12      | 11      | 11      | 14      | 16      | 16      | 16       |
|                                                                                                               |         |         |         |         |         |         |         |         |         |          |
| Total Score for Option 1 (incl. weighting)                                                                    | 30      | 36      | 31      | 33      | 32      | 32      | 27      | 31      | 33      | 37       |