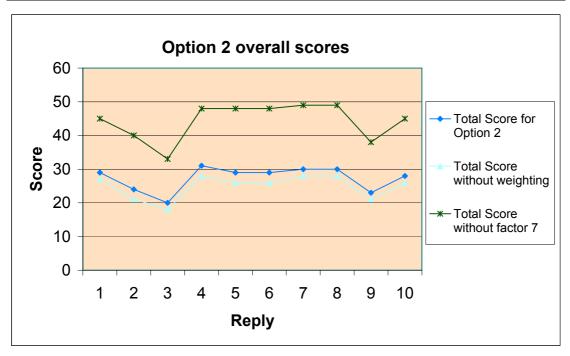

### Option 2 score information

| Option 2 - Replacement of both Infant and Junior buildings in accordance to BB99 to 2 form entry, linked |         |         |         |         |         |         |         |         |         |          |
|----------------------------------------------------------------------------------------------------------|---------|---------|---------|---------|---------|---------|---------|---------|---------|----------|
| to Children's Centre                                                                                     | Reply 1 | Reply 2 | Reply 3 | Reply 4 | Reply 5 | Reply 6 | Reply 7 | Reply 8 | Reply 9 | Reply 10 |
| Design standards - for school                                                                            | 5       | 4       | 4       | 5       | 5       | 5       | 5       | 5       | 5       | 4        |
| Design standards - for school grounds & playing grounds                                                  | 5       | 4       | 3       | 5       | 5       | 5       | 5       | 5       | 4       | 5        |
| 3. Access & mobility                                                                                     | 4       | 4       | 2       | 5       | 5       | 5       | 5       | 5       | 4       | 5        |
| Enrichment opportunities in the locality                                                                 | 4       | 3       | 3       | 5       | 5       | 5       | 5       | 5       | 3       | 4        |
| 5. Improvement to attainment                                                                             | 4       | 3       | 4       | 5       | 3       | 3       | 5       | 5       | 4       | 4        |
| Disruption & impact on education during building work                                                    | 5       | 3       | 2       | 3       | 3       | 3       | 3       | 3       | 1       | 4        |
| 7. Impact on the number of other school projects funded under the PCP                                    | 2       | 3       | 2       | 3       | 3       | 3       | 2       | 2       | 2       | 2        |
|                                                                                                          |         | 0.4     | 00      | 0.4     | 00      | - 00    | 00      | 00      | 00      | 00       |
| Total Score for Option 2                                                                                 | 29      | 24      | 20      | 31      | 29      | 29      | 30      | 30      | 23      | 28       |
| Total Score without weighting                                                                            | 27      | 21      | 18      | 28      | 26      | 26      | 28      | 28      | 21      | 26       |
| Total Score without factor 7                                                                             | 45      | 40      | 33      | 48      | 48      | 48      | 49      | 49      | 38      | 45       |