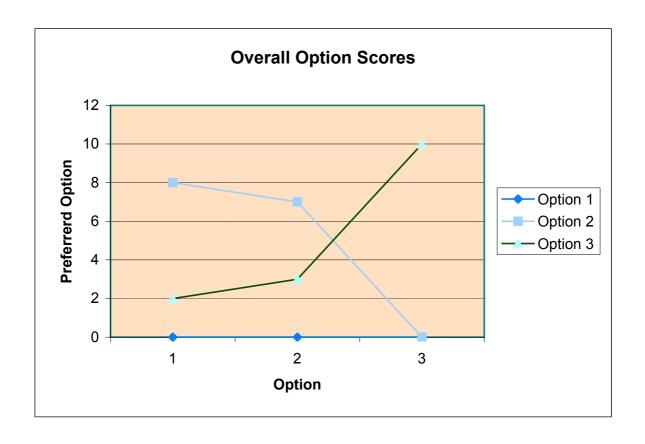

# **Overall Option Information**

| Overall Options                                                                                                               | Total<br>Score | Total<br>Score<br>without<br>weighting | Total<br>Score<br>without<br>factor 7 |
|-------------------------------------------------------------------------------------------------------------------------------|----------------|----------------------------------------|---------------------------------------|
| Option 1 - Infant building re-built in accordance to BB99, including existing facilities, linked to Children's Centre         | 0              | 0                                      | 0                                     |
| Option 2 - Replacement of both Infant and Junior buildings in accordance to BB99 to 2 form entry, linked to Children's Centre | 8              | 7                                      | 0                                     |
| Option 3 - Replacement of both Infant and Junior buildings linked to Children's Centre, with 3 form entry infrastructure      | 2              | 3                                      | 10                                    |
| Highest scoring option                                                                                                        | Option 2       | Option 2                               | Option 3                              |