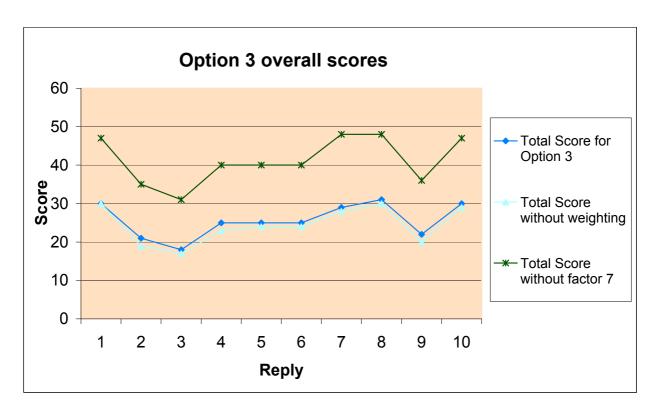

## Option 3 score information

| Option 3 - Replacement of both Infant and Junior buildings linked to Children's Centre, with 3 form entry |         |         |         |         |         |         |         |         |         |          |
|-----------------------------------------------------------------------------------------------------------|---------|---------|---------|---------|---------|---------|---------|---------|---------|----------|
| infrastructure                                                                                            | Reply 1 | Reply 2 | Reply 3 | Reply 4 | Reply 5 | Reply 6 | Reply 7 | Reply 8 | Reply 9 | Reply 10 |
| Design standards - for school                                                                             | 5       | 4       | 2       | 5       | 5       | 5       | 5       | 5       | 5       | 5        |
| Design standards - for school grounds & playing grounds                                                   | 4       | 2       | 2       | 3       | 3       | 3       | 4       | 5       | 3       | 4        |
| 3. Access & mobility                                                                                      | 5       | 4       | 4       | 5       | 5       | 5       | 5       | 5       | 3       | 5        |
| 4. Enrichment opportunities in the locality                                                               | 5       | 3       | 4       | 5       | 5       | 5       | 5       | 5       | 5       | 5        |
| 5. Improvement to attainment                                                                              | 5       | 3       | 3       | 3       | 3       | 3       | 5       | 5       | 4       | 5        |
| Disruption & impact on education during building work                                                     | 5       | 3       | 2       | 3       | 3       | 3       | 3       | 5       | 1       | 5        |
| 7. Impact on the number of other school projects funded under the PCP                                     | 1       | 2       | 1       | 1       | 1       | 1       | 2       | 1       | 1       | 1        |
|                                                                                                           |         |         |         |         |         |         |         |         |         |          |
| Total Score for Option 3                                                                                  | 30      | 21      | 18      | 25      | 25      | 25      | 29      | 31      | 22      | 30       |
|                                                                                                           | 30      | 19      | 17      | 23      | 24      | 24      | 28      | 30      | 20      | 29       |
| Total Score without weighting                                                                             | 30      | 19      | 17      | 23      | 24      | 44      | 20      | 30      | 20      | 29       |
| Total Score without factor 7                                                                              | 47      | 35      | 31      | 40      | 40      | 40      | 48      | 48      | 36      | 47       |